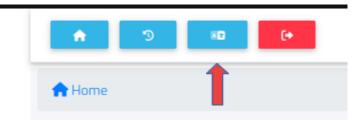

4. Log in with credentials to your personal area on the student portal

(<u>https://unicamillus-studenti.gomp.it/Login/Index</u>). To change languages, click on the third blue button in the upper left corner.