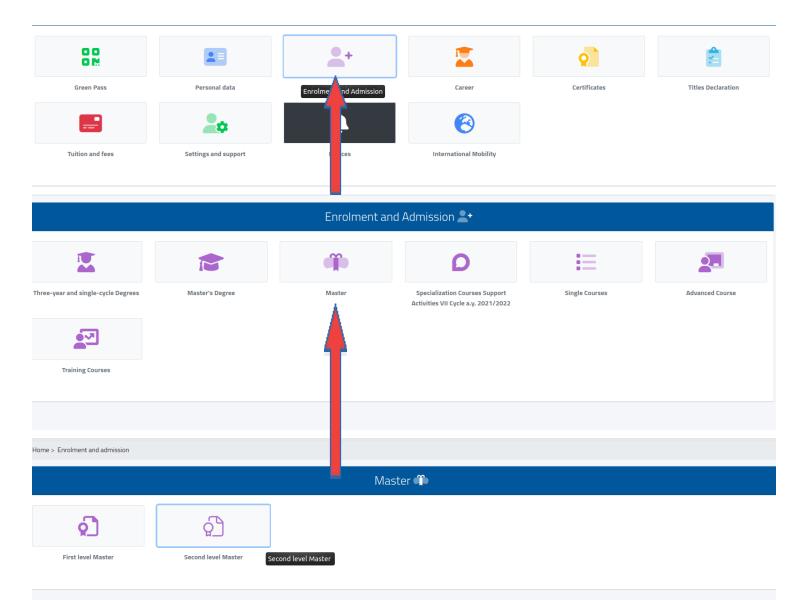

<u>N.B. Students who would like to add a statement of disability and/or DSA (Specific Learning Disorder)</u> can do so under "Personal Data">"Disability" and "Personal Data">"SLD"

11. After entering your personal information, return to the Homepage and follow the pathway "Enrolment and Admission"> "Advanced Course" or "Training Courses" > "Pre-Selection Procedure"> or "Enrolment and Admission"> "Master"> "First level Master" or "Second level Master" (depending on the master's degree of interest)>"Pre-Enrollment Application"