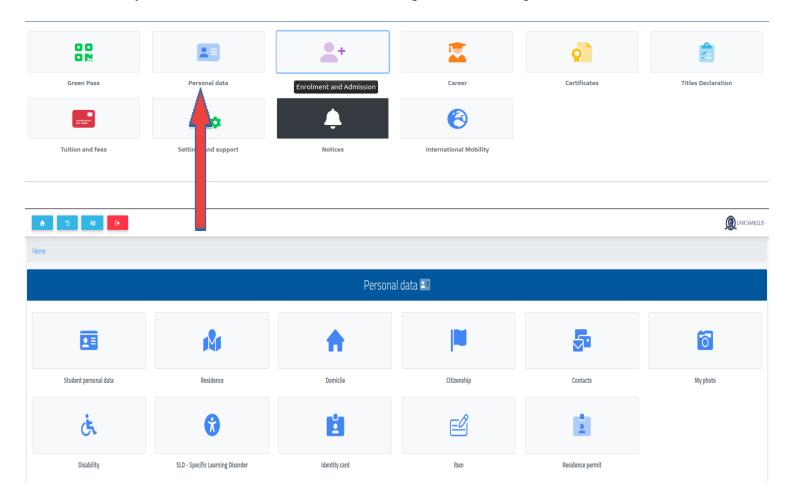

# <u>N.B. If you need to retrieve your credentials, please email us at postlaurea@unicamillus.org</u> <u>specifying first name, last name, admission course.</u>

5. In the "Personal Data" section you can enter and/or modify your personal data. In case of an error in entering personal data send an 'email to the address <u>postlaurea@unicamillus.org</u>. The following must be entered in the "Personal Data" section: Residence, Domicile, Citizenship, Photo and ID, otherwise the system will freeze and will not let the procedure complete.

6. Click on "Residence" to enter your residential address. If you are a non-EU student, select your home country in the section on municipality.

| Home                  |                                  |               |             |                  |          |
|-----------------------|----------------------------------|---------------|-------------|------------------|----------|
|                       |                                  | Persona       | al data 💴   |                  |          |
|                       | 181                              | <b>A</b>      |             | 5                | 6        |
| Student personal data | Residence                        | Domicile      | Citizenship | Contacts         | My photo |
| Ċ <b>ĸ</b>            | <₿                               |               | e           |                  |          |
| Disability            | SLD - Specific Learning Disorder | Identity card | Iban        | Residence permit |          |