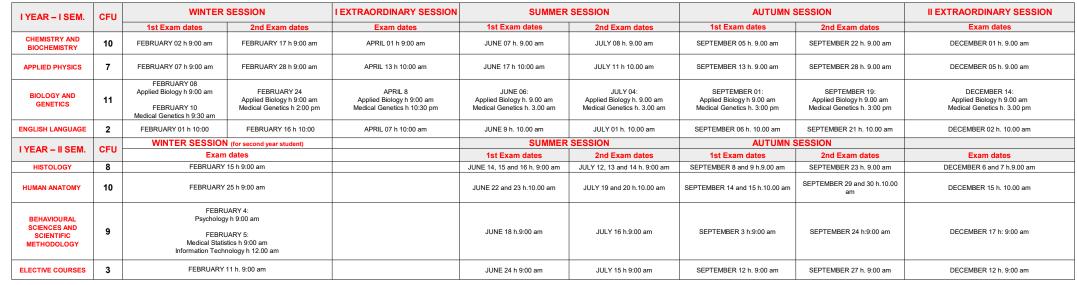

## DEGREE IN DENTISTRY AND DENTAL PROSTHETICS EXAM SCHEDULE - AY 2021-2022

| II YEAR – I SEM.                               | CFU | WINTER SESSION                |                               | I EXTRAORDINARY SESSION | SUMMER SESSION            |                           | AUTUMN SESSION          |                         | II EXTRAORDINARY SESSION    |
|------------------------------------------------|-----|-------------------------------|-------------------------------|-------------------------|---------------------------|---------------------------|-------------------------|-------------------------|-----------------------------|
|                                                |     | 1st Exam dates                | 2nd Exam dates                | Exam dates              | 1st Exam dates            | 2nd Exam dates            | 1st Exam dates          | 2nd Exam dates          | Exam dates                  |
| PHYSIOLOGY                                     | 10  | FEBRUARY 08 h. 9:00 am        | FEBRUARY 25 h. 9:00 am        | APRIL 01 h: 9:00 am     | JUNE 01 h. 9:00 am        | JULY 04 h. 9:00 am        | SEPTEMBER 01 h. 9:00 am | SEPTEMBER 16 h. 9:00 am | DECEMBER 01 h. 9:00 am      |
| MICROBIOLOGY AND<br>HYGIENE                    | 12  | FEBRUARY 03 and 04 h. 9:00 am | FEBRUARY 21 and 22 h. 9:00 am | APRIL 05 h:9:00 am      | JUNE 22 h 9:00 am         | JULY 14 h. 9:00 am        | SEPTEMBER 02 h. 9:00 am | SEPTEMBER 19 h. 9:00 am | DECEMBER 02 h. 9:00 am      |
| GENERAL PATHOLOGY                              | 8   | FEBRUARY 09 h. 9:00 am        | FEBRUARY 28 h. 10:30 am       | APRIL 11 h. 9:00        | JUNE 08 h. 9:00 am        | JULY 07 h. 9:00 am        | SEPTEMBER 05 h. 9:00 am | SEPTEMBER 23 h. 9:00 am | DECEMBER 05 h. 9:00 am      |
| II YEAR – II SEM.                              | CFU | WINTER SESSION                |                               |                         | SUMMER SESSION            |                           | AUTUMN SESSION          |                         |                             |
|                                                |     | Exam dates                    |                               |                         | 1st Exam dates            | 2nd Exam dates            | 1st Exam dates          | 2nd Exam dates          | Exam dates                  |
| FOUNDATIONS IN<br>DENTISTRY                    | 13  |                               |                               |                         | JUNE 14 and 15 h. 9:00 am | JULY 12 and 13 h. 9:00 am | SEPTEMBER 06 h. 9:00 am | SEPTEMBER 21 h. 9.00 am | DECEMBER 6 and 7 h. 9:00 am |
| MOLECULAR BIOLOGY<br>AND CLINICAL<br>PATHOLOGY | 6   |                               |                               |                         | JUNE 20, 21 h. 9:00 am    | JULY 18, 19 h. 9:00 am    | SEPTEMBER 09 h. 9:00 am | SEPTEMBER 27 h.9:00 am  | DECEMBER 13 h. 9:00 am      |
| IMAGING DIAGNOSTIC<br>RADIOTHERAPY             | 6   |                               |                               |                         | JUNE 23 h. 9:00 am        | JULY 26 h. 11:30 am       | SEPTEMBER 14 h. 9:00 am | SEPTEMBER 29 h. 9:00 am | DECEMBER 16 h. 9:00         |
| FORENSIC AND<br>EMPLOYMENT<br>MEDICINE         | 5   |                               |                               |                         | JUNE 24 h.9:00 am         | JULY 20 h. 9:00 am        | SEPTEMBER 8 h. 9:00 am  | SEPTEMBER 26 h. 9:00 am | DECEMBER 19 h. 9:00         |