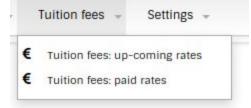

8. At this point, you will be sent an email with more information. Now you have to proceed with the payment by clicking on "Tuition fees">"Tuition fees: up-coming rates"

9. Here you will be able to pay all your instalments. In order to finalize the pre-enrollment you must select the available payment of the first instalment by ticking the box at its left and choose the method of payment.