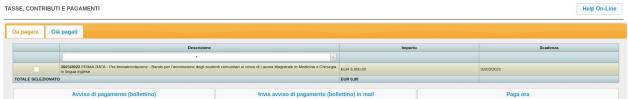

8. At this point, you will be sent an email with more information. Now you have to proceed with the payment by clicking on "Tuition fees">"Tuition fees: up-coming rates"

9. Here you will be able to pay all your instalments. In order to finalize the pre-enrollment you must select the available payment of the first instalment by ticking the box at its left and choose the method of payment.

9.a If you click on the left button "Avviso di pagamento (bollettino)", the system will generate a PDF file containing the CBILL bulletin with all the information that will make it possible for you to pay the tuition fees either from home-banking apps, or in any licensed facility in Italy (bank office, post office, tobacco shops, newsstands, supermarkets, et cetera).

9.b If you click on the button at the center "Invia avviso di pagamento (bollettino)", the system will send you the above mentioned CBILL bulletin at the email address you inserted in your personal area when you first registered.

9.c If you click on the button on the right "Paga ora" (= "Pay now") you will be redirected to the PagoPA website, where you will be able to pay via PayPal, Satispay, credit/debit card, or by inserting the data relating to your bank account.